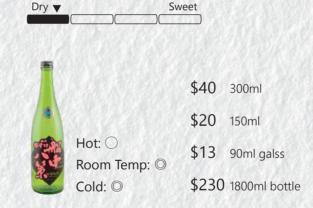

0ml/\$14 300ml/ \$25 Umeshu (Plum wine) \$8.00 Glass

KIKI SAKE SET \$38/set (3 cups of 90ml per cup)

Our best selection of 3 premium sakes

It gives you a good comparison of the different kinds of sake and enjoy the drinking at the same time.

Marks

overy good ogood △ average

× not recommended

#### No.1 HAKKAISAN Ginjyo, Niigata



#### No.2 OTOKOYAMA, Hokkaido

|           |                        | )     |                 |
|-----------|------------------------|-------|-----------------|
| I         |                        | \$33  | 300ml           |
| <b>18</b> |                        | \$18  | 150ml           |
| 3         | Hot: ◎<br>Room Temp: ◎ | \$11  | 90ml glass      |
| JA.       | Cold: O                | \$180 | ) 1800ml bottle |

#### No.3 TSUKASABOTAN Junmai, Kouchi



#### No.4 KUBOTA, Niigata

| and a    |                     |       |               |
|----------|---------------------|-------|---------------|
|          |                     | \$33  | 300ml         |
|          |                     | \$18  | 150ml         |
| 2        | Hot: ◎ Room Temp: ◎ | \$11  | 90ml glass    |
| <b>E</b> | Cold: ©             | \$180 | 1800ml bottle |

### No.5 GINBAN Daiginjyo, Toyama

|      |                     | Sweet |               |
|------|---------------------|-------|---------------|
|      |                     | \$33  | 300ml         |
|      |                     | \$18  | 150ml         |
| IS A | Hot: ○ Room Temp: ◎ | \$11  | 90ml glass    |
| 32   | Cold: ©             |       | 1800ml bottle |
|      |                     |       |