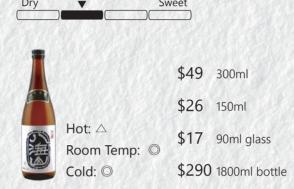

|
|-----------------------------------------------|----------------|
| Ramune                                        | \$5.00         |
| Japanese Old Fasion Lemonade  Coke/Coke Zero/ | \$4.00         |
| LemonadeLemon Lime and Bitters                | \$5.00         |
| Japanese Yuzu Soda                            | \$7.00         |
| Sparkling unlimited refills                   | \$2 per person |

# **JAPANESE HOUSE SAKE**

House premium sake 150ml/\$14 300ml/ \$25 Umeshu (Plum wine) \$8.00 Glass

KIKI SAKE SET \$38/set (3 cups of 90ml per cup)

Our best selection of 3 premium sakes

It gives you a good comparison of the different kinds of sake and enjoy the drinking at the same time.

Marks

overy good ogood △ average

× not recommended

#### No.1 HAKKAISAN Ginjyo, Niigata



#### No.2 OTOKOYAMA, Hokkaido

|           |                        | )     |                 |
|-----------|------------------------|-------|-----------------|
| I         |                        | \$33  | 300ml           |
| <b>18</b> |                        | \$18  | 150ml           |
| 3         | Hot: ◎<br>Room Temp: ◎ | \$11  | 90ml glass      |
| JA.       | Cold: O                | \$180 | ) 1800ml bottle |

#### No.3 TSUKASABOTAN Junmai, Kouchi



#### No.4 KUBOTA, Niigata

| and a    |                     |       |               |
|----------|---------------------|-------|---------------|
|          |                     | \$33  | 300ml         |
|          |                     | \$18  | 150ml         |
| 2        | Hot: ◎ Room Temp: ◎ | \$11  | 90ml glass    |
| <b>E</b> |