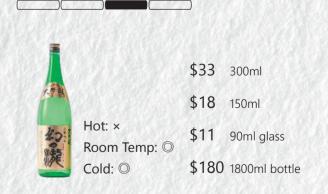

|       |               |
|----------|---------------------|-------|---------------|
|          |                     | \$33  | 300ml         |
|          |                     | \$18  | 150ml         |
| 2        | Hot: ◎ Room Temp: ◎ | \$11  | 90ml glass    |
| <b>E</b> | Cold: ©             | \$180 | 1800ml bottle |

### No.5 GINBAN Daiginjyo, Toyama

|      |                     | Sweet |               |
|------|---------------------|-------|---------------|
|      |                     | \$33  | 300ml         |
|      |                     | \$18  | 150ml         |
| IS A | Hot: ○ Room Temp: ◎ | \$11  | 90ml glass    |
| 32   | Cold: ©             |       | 1800ml bottle |
|      |                     |       |               |

#### No.6 MABOROSHINOTAKI Junmai, Toyama



# FRUIT JUICE (100%)

| Apple Juice  | \$5.50 |
|--------------|--------|
| Orange Juice | \$5.50 |

# TEA

| Japanese green tea                     | \$2.00 per cu <sub>l</sub> |
|----------------------------------------|----------------------------|
| Rooibos Tea<br>(Organic Caffeine free) | \$2.00 per cu <sub>l</sub> |

## **DESSERT**

| Chocolate Mousse       | \$11.00 |
|------------------------|---------|
| Crème Brulee           | \$9.00  |
| Mixed G & B Ice-cream  | \$9.00  |
| Green Tea Ice-cream    | \$5.50  |
| Black sesame Ice-cream | \$5.50  |
|                        |         |